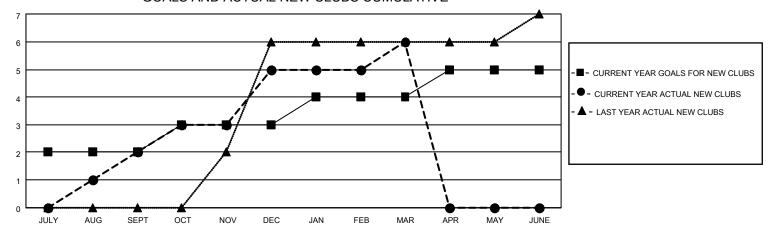

### GOALS AND ACTUAL NEW CLUBS CUMULATIVE

## District 404 A2

| Clubs                 |               |           |               | Members               |                        |                         |                                                    |
|-----------------------|---------------|-----------|---------------|-----------------------|------------------------|-------------------------|----------------------------------------------------|
| RESULTS FOR 2021-2022 |               |           |               | RESULTS FOR 2021-2022 |                        |                         |                                                    |
| QUARTER               | NEW CLUB GOAL | NEW CLUBS | DROPPED CLUBS | QUARTER MEM           | BER GROWTH NET<br>GOAL | MEMBER GROWTH<br>ACTUAL | DROPPED<br>MEMBERS ACTUAL<br>(including transfers) |
| JULY/AUG/SEPT         | 2             | 2         | 3             | JULY/AUG/SEPT         | 20                     | 110                     | 109                                                |
| OCT/NOV/DEC           | 1             | 3         | 0             | OCT/NOV/DEC           | 30                     | 168                     | 80                                                 |
| JAN/FEB/MAR           | 1             | 1         | 1             | JAN/FEB/MAR           | 20                     | 128                     | 104                                                |
| APR/MAY/JUNE          | 1             | 0         | 0             | APR/MAY/JUNE          | 10                     | 0                       | 0                                                  |