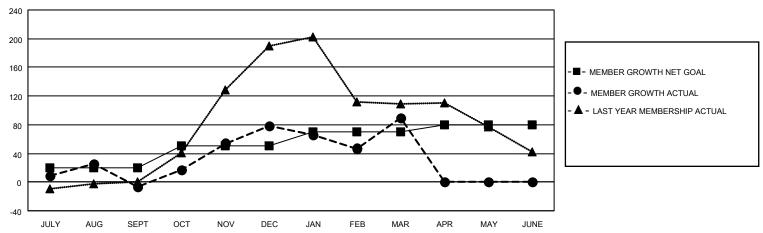

#### GOALS AND ACTUAL MEMBERS CUMULATIVE

| DROPPED CLUBS: 4 |     | 47 CLUBS OF 69 ADDED 1 OR<br>MORE NEW MEMBERS | GENDER DISTRIBUTION             |                              |  |
|------------------|-----|-----------------------------------------------|---------------------------------|------------------------------|--|
|                  |     | NORE NEW WEINBERS                             | MALE<br>FEMALE                  | 896 (54.27%)<br>755 (45.73%) |  |
| DROPPED MEMBERS  |     |                                               | NON BINARY PREFER NOT TO ANSWER | 0 (0.00%)<br>0 (0.00%)       |  |
| DECEASED         | 7   |                                               | THE ENTITY TO ANOWER            | 0 (0.0070)                   |  |
| CLUB CANCELLED   | 101 | CLICK HERE FOR CUMULATIVE                     | TOTAL FAMILY UNIT MEMBERS       | 3 277                        |  |
| OTHER            | 186 | MEMBERSHIP DATA                               |                                 |                              |  |
| TOTAL            | 294 |                                               | FAMILY MEMBERS PAYING HAI       | LF DUES 175                  |  |

## District 404 A2

| Clubs                 |               |           |               | Members               |                        |                         |                                                    |
|-----------------------|---------------|-----------|---------------|-----------------------|------------------------|-------------------------|----------------------------------------------------|
| RESULTS FOR 2021-2022 |               |           |               | RESULTS FOR 2021-2022 |                        |                         |                                                    |
| QUARTER               | NEW CLUB GOAL | NEW CLUBS | DROPPED CLUBS | QUARTER MEM           | BER GROWTH NET<br>GOAL | MEMBER GROWTH<br>ACTUAL | DROPPED<br>MEMBERS ACTUAL<br>(including transfers) |
| JULY/AUG/SEPT         | 2             | 2         | 3             | JULY/AUG/SEPT         | 20                     | 110                     | 109                                                |
| OCT/NOV/DEC           | 1             | 3         | 0             | OCT/NOV/DEC           | 30                     | 168                     | 80                                                 |
| JAN/FEB/MAR           | 1             | 1         | 1             | JAN/FEB/MAR           | 20                     | 128                     | 104                                                |
| APR/MAY/JUNE          | 1             | 0         | 0             | APR/MAY/JUNE          | 10                     | 0                       | 0                                                  |